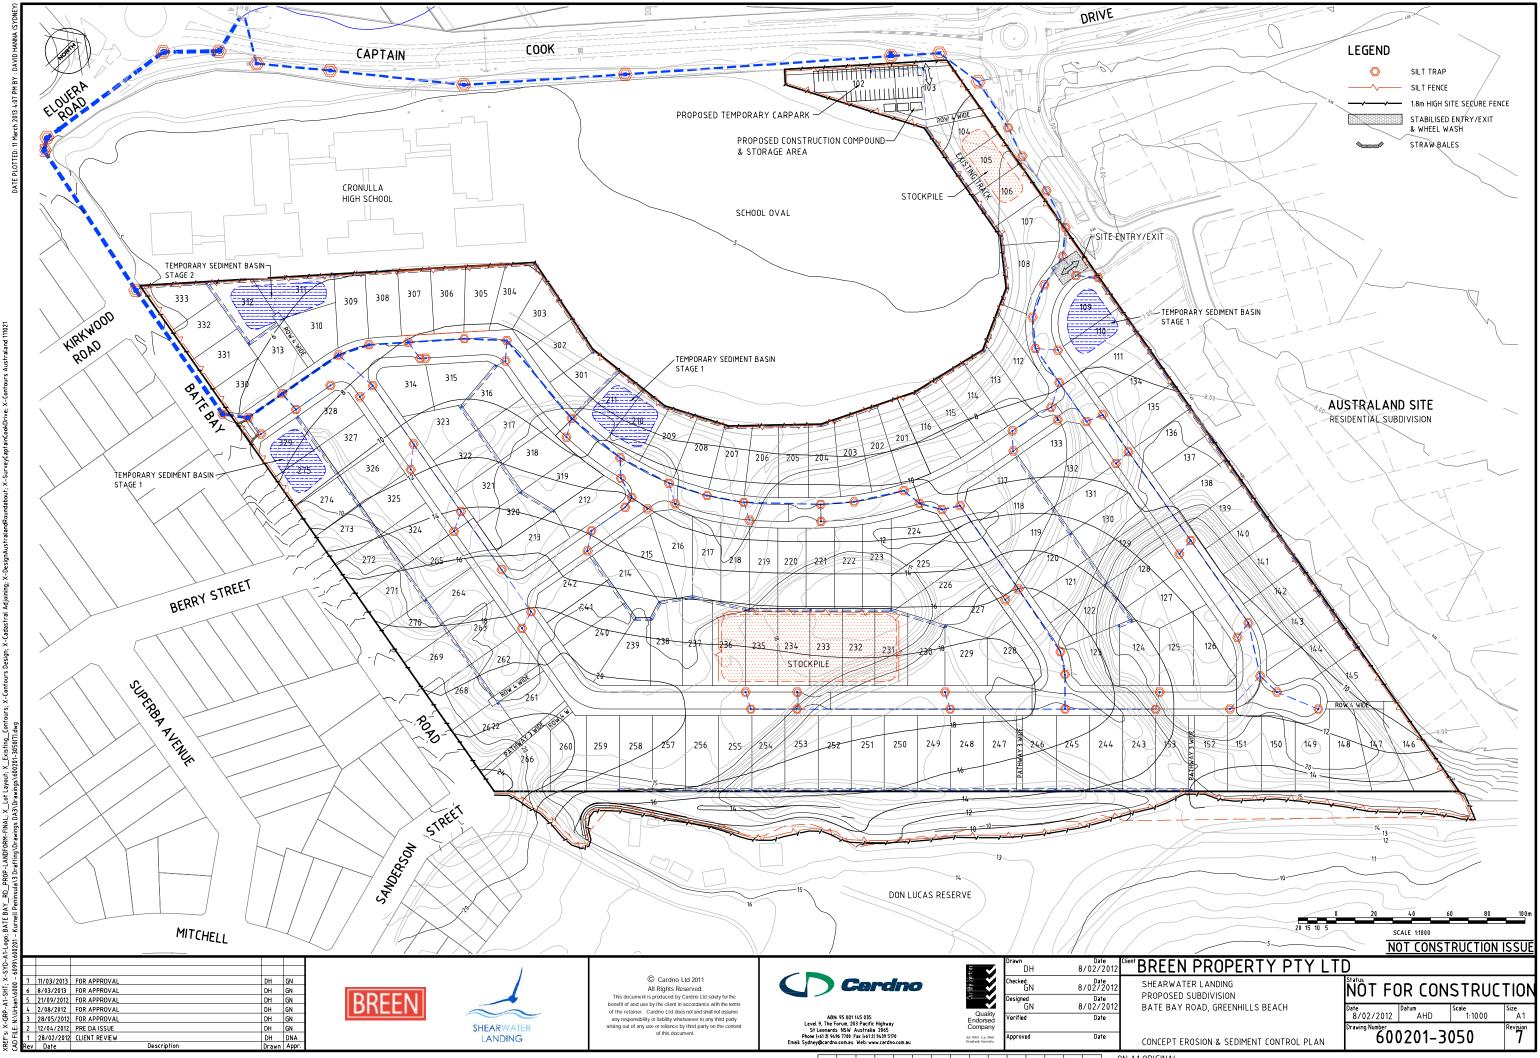

JRPP (Sydney East Region) Business Paper - (21 March 2013) - (2012SYE065)

0 10 20 30 40 50 60 70 80 90 100 110 120 130 140 150mm ON A1 ORIGINAL

K-Longitudinal Sections (urnell Peninsula/3 Dra

. ogo;

N:NU

REI