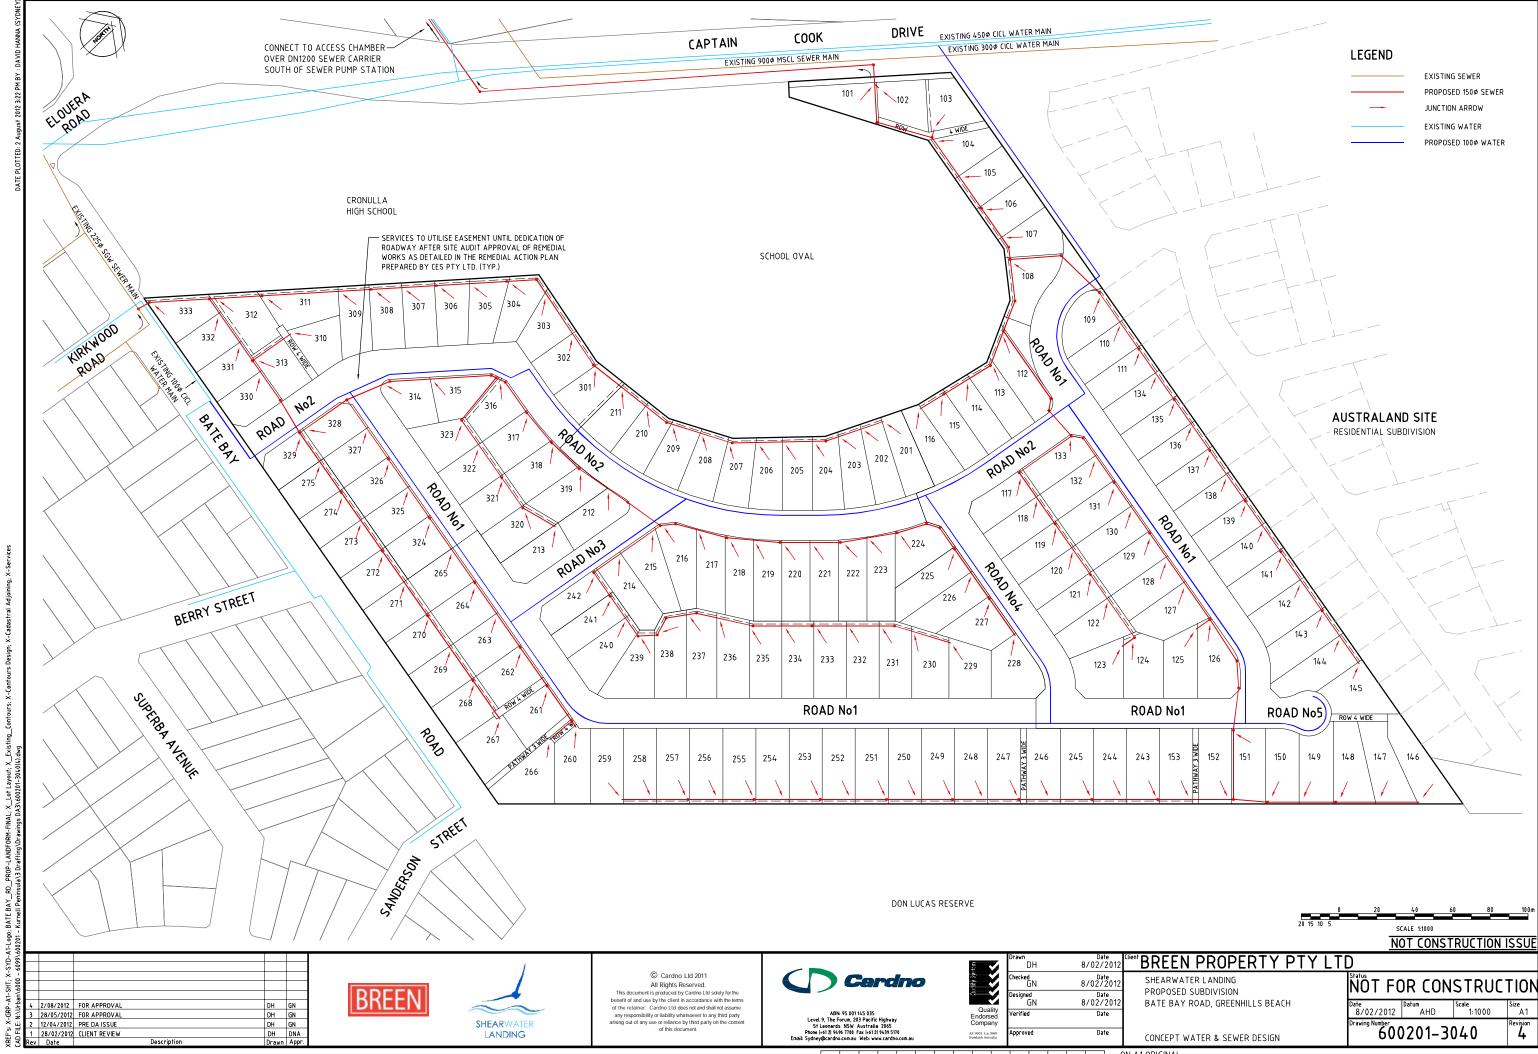

eliance by third party on the content of this document. PROPOSED SUBDIVISION esigned GN Date 8/02/2013 Quality Endorsed Company ABN: 95 001 145 035 Level 9, The Forum, 203 Pacific Highway St Leonards NSW Australia 2065 Phone 1+61 21 9496 7700 Fax 1+61 21 9439 5170 Email: Sydhey@cardno.com.au Web: www.cardno.co erified Date Date AS 9001 Lic 5960 Standards Australia pproved 0 10 20 30 40 50 60 70 80 90 100 110 120 130 140 150mm ON A1 ORIGINAL

Description

DH GN DH GN

DH DNA

BREEN



Longitudinal Sections

. 000

REF

3 28/05/2012 FOR APPROVAL 2 12/04/2012 PRE DA ISSUE

1 28/02/2012 CLIENT REVIEW ev Date



0 10 20 30 40 50 60 70 80 90 100 110 120 130 140 150mm ON A1 ORIGINAL

K-Longitudinal Sections (urnell Peninsula/3 Dra

- ogo;









PL0TTED: 28 May 2012 3:46 PM BY : DAVID HANNA





0 10 20 30 40 50 60 70 80 90 100 110 120 130 140 150mm ON A1 ORIGINAL





JRPP (Sydney East Region) Business Paper - (21 March 2013) - (2012SYE065)

a to zo zo zo co co co zo so to to to to tzo tzo tsomm ONA1ORIGINAL





JRPP (Sydney East Region) Business Paper - (21 March 2013) - (2012SYE065)

10 20 30 40 50 60 70 80 90 100 110 120 130 140 150mm ON A1 ORIGINAL

|  | EXISTING SURFACE                                                                                                         |
|--|--------------------------------------------------------------------------------------------------------------------------|
|  | BULK EARTHWORKS LEVEL                                                                                                    |
|  | DESIGN LEVEL