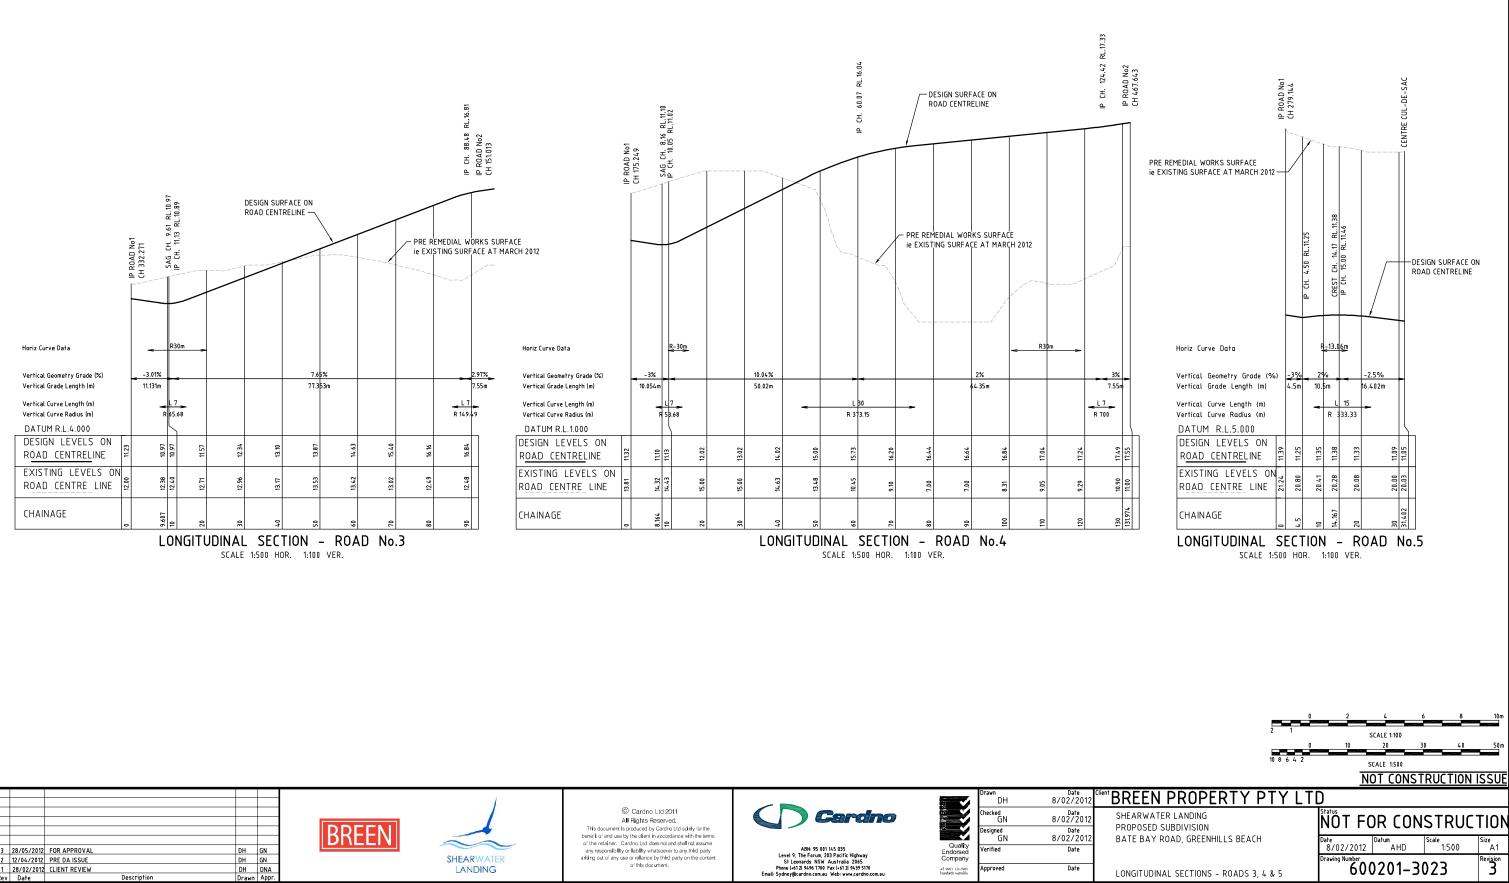

JRPP (Sydney East Region) Business Paper - (21 March 2013) - (2012SYE065)

10 20 30 40 50 60 70 80 90 100 110 120 130 140 150mm ON A1 ORIGINAL

|  | EXISTING SURFACE                                                                                                         |
|--|--------------------------------------------------------------------------------------------------------------------------|
|  | BULK EARTHWORKS LEVEL                                                                                                    |
|  | DESIGN LEVEL                                                                                                             |
|  | 2m CAPPING LAYER COMPRISED OF CLEAN<br>IMPORTED FILL MATERIAL AND OF ON-SITE<br>MATERIAL AND SANDY LOAM (REFER DETAIL A) |
|  | MATERIAL TO BE REGRADED                                                                                                  |
|  | MATERIAL WON FROM SITE                                                                                                   |
|  |                                                                                                                          |