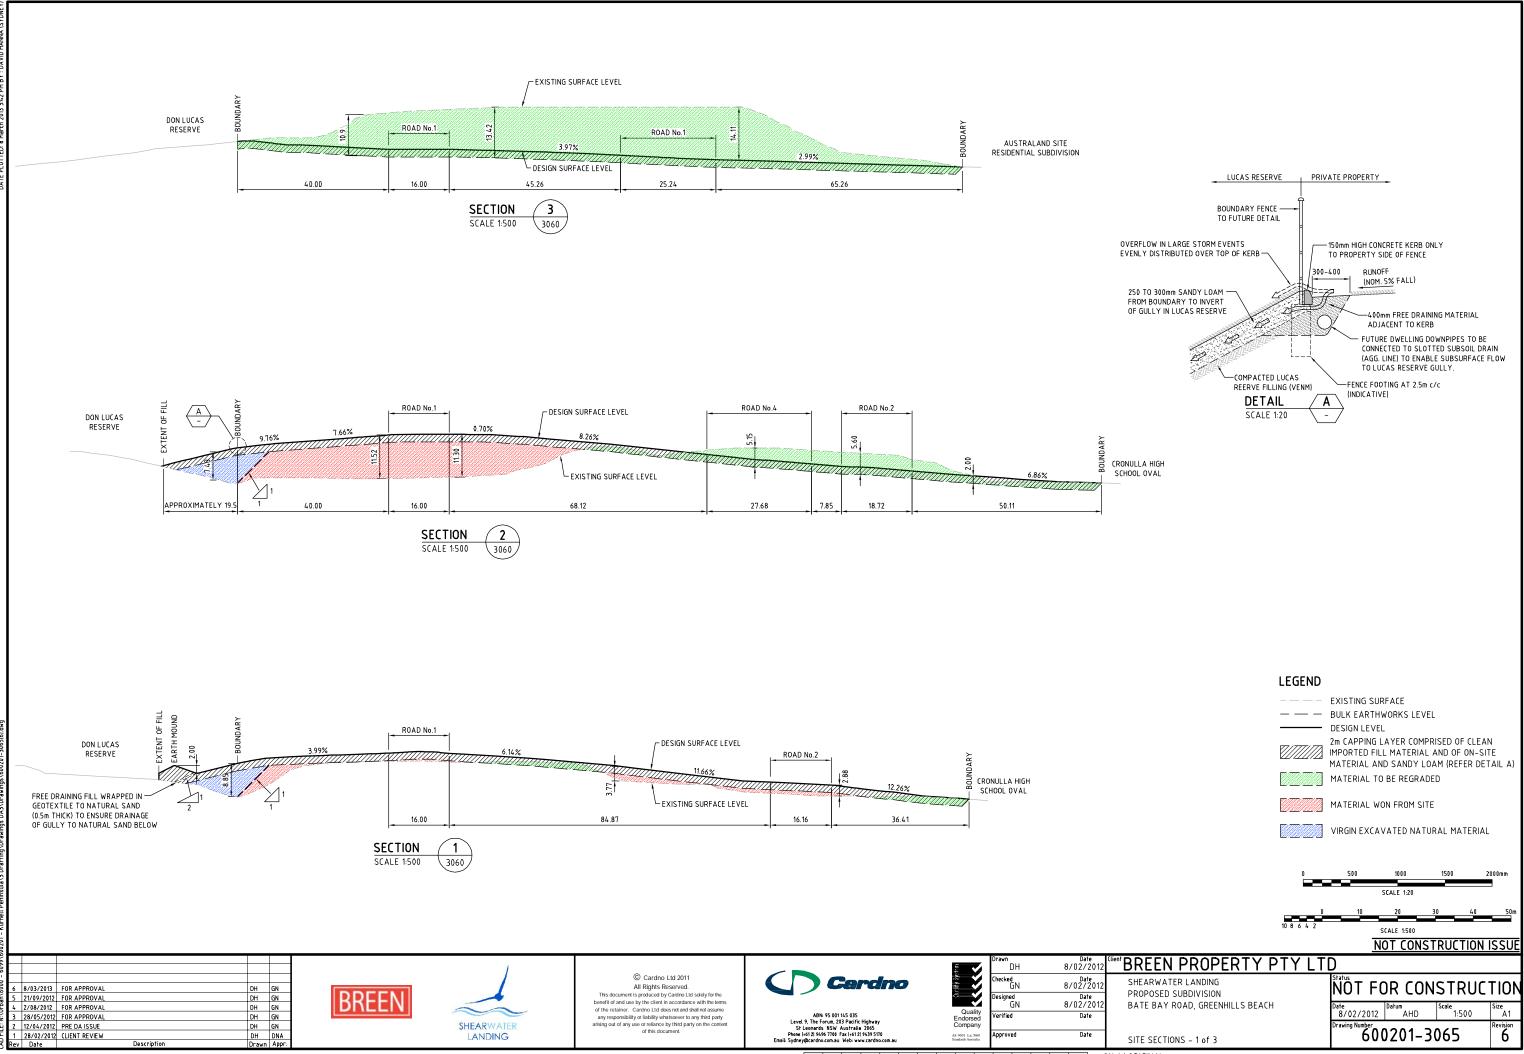

JRPP (Sydney East Region) Business Paper - (21 March 2013) - (2012SYE065)

10 20 30 40 50 60 70 80 90 100 110 120 130 140 150mm ON A1 ORIGINAL

|  | EXISTING SURFACE                                                                                                         |
|--|--------------------------------------------------------------------------------------------------------------------------|
|  | BULK EARTHWORKS LEVEL                                                                                                    |
|  | DESIGN LEVEL                                                                                                             |
|  | 2m CAPPING LAYER COMPRISED OF CLEAN<br>IMPORTED FILL MATERIAL AND OF ON-SITE<br>MATERIAL AND SANDY LOAM (REFER DETAIL A) |
|  | MATERIAL TO BE REGRADED                                                                                                  |
|  | MATERIAL WON FROM SITE                                                                                                   |
|  |                                                                                                                          |