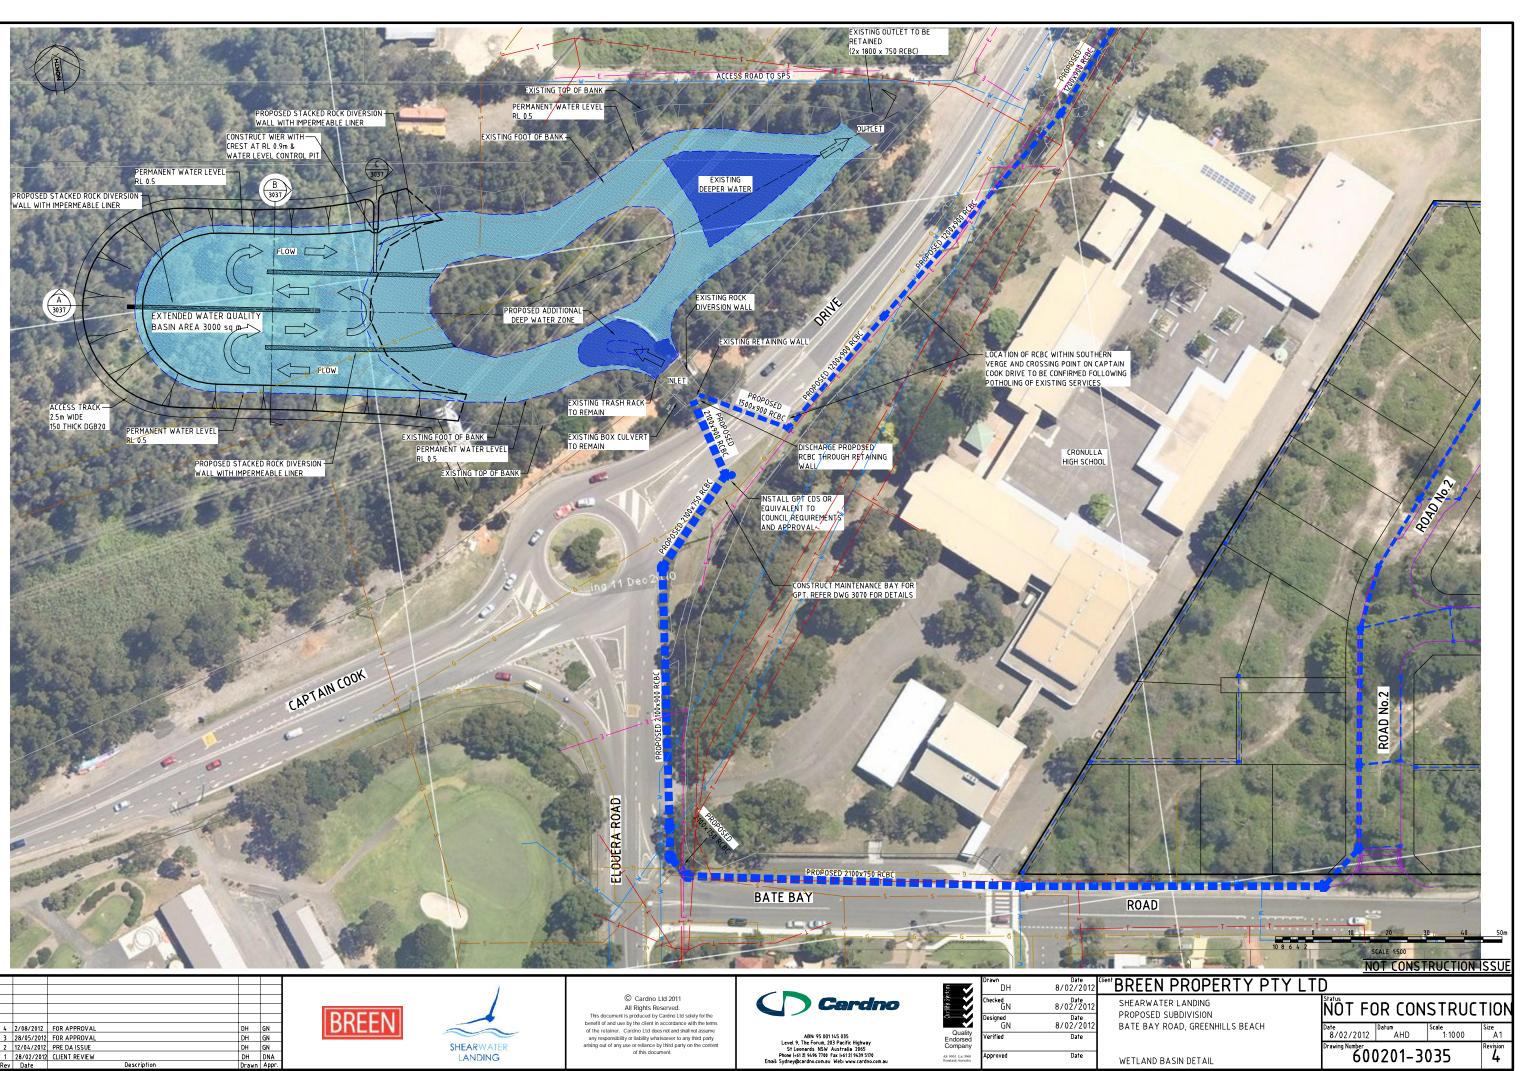

sower to any third party adding out of any use or reliance by third party on the content of this document. PROPOSED SUBDIVISION esigned GN Date 8/02/2013 Quality Endorsed Company ABN: 95 001 145 035 Level 9, The Forum, 203 Pacific Highway St Leonards NSW Australia 2065 Phone 1+61 21 9496 7700 Fax 1+61 21 9439 5170 Email: Sydhey@cardno.com.au Web: www.cardno.co erified Date Date AS 9001 Lic 5960 Standards Australia pproved 0 10 20 30 40 50 60 70 80 90 100 110 120 130 140 150mm ON A1 ORIGINAL

Description

DH GN DH GN

DH DNA

BREEN



Longitudinal Sections

. 000

REF

3 28/05/2012 FOR APPROVAL 2 12/04/2012 PRE DA ISSUE

1 28/02/2012 CLIENT REVIEW ev Date



0 10 20 30 40 50 60 70 80 90 100 110 120 130 140 150mm ON A1 ORIGINAL

K-Longitudinal Sections (urnell Peninsula/3 Dra

- ogo;









PL0TTED: 28 May 2012 3:46 PM BY : DAVID HANNA





0 10 20 30 40 50 60 70 80 90 100 110 120 130 140 150mm ON A1 ORIGINAL





JRPP (Sydney East Region) Business Paper - (21 March 2013) - (2012SYE065)

a to zo zo zo co co co zo so to to to to tzo tzo tsomm ONA1ORIGINAL





JRPP (Sydney East Region) Business Paper - (21 March 2013) - (2012SYE065)

10 20 30 40 50 60 70 80 90 100 110 120 130 140 150mm ON A1 ORIGINAL

|  | EXISTING SURFACE                                                                                                         |
|--|--------------------------------------------------------------------------------------------------------------------------|
|  | BULK EARTHWORKS LEVEL