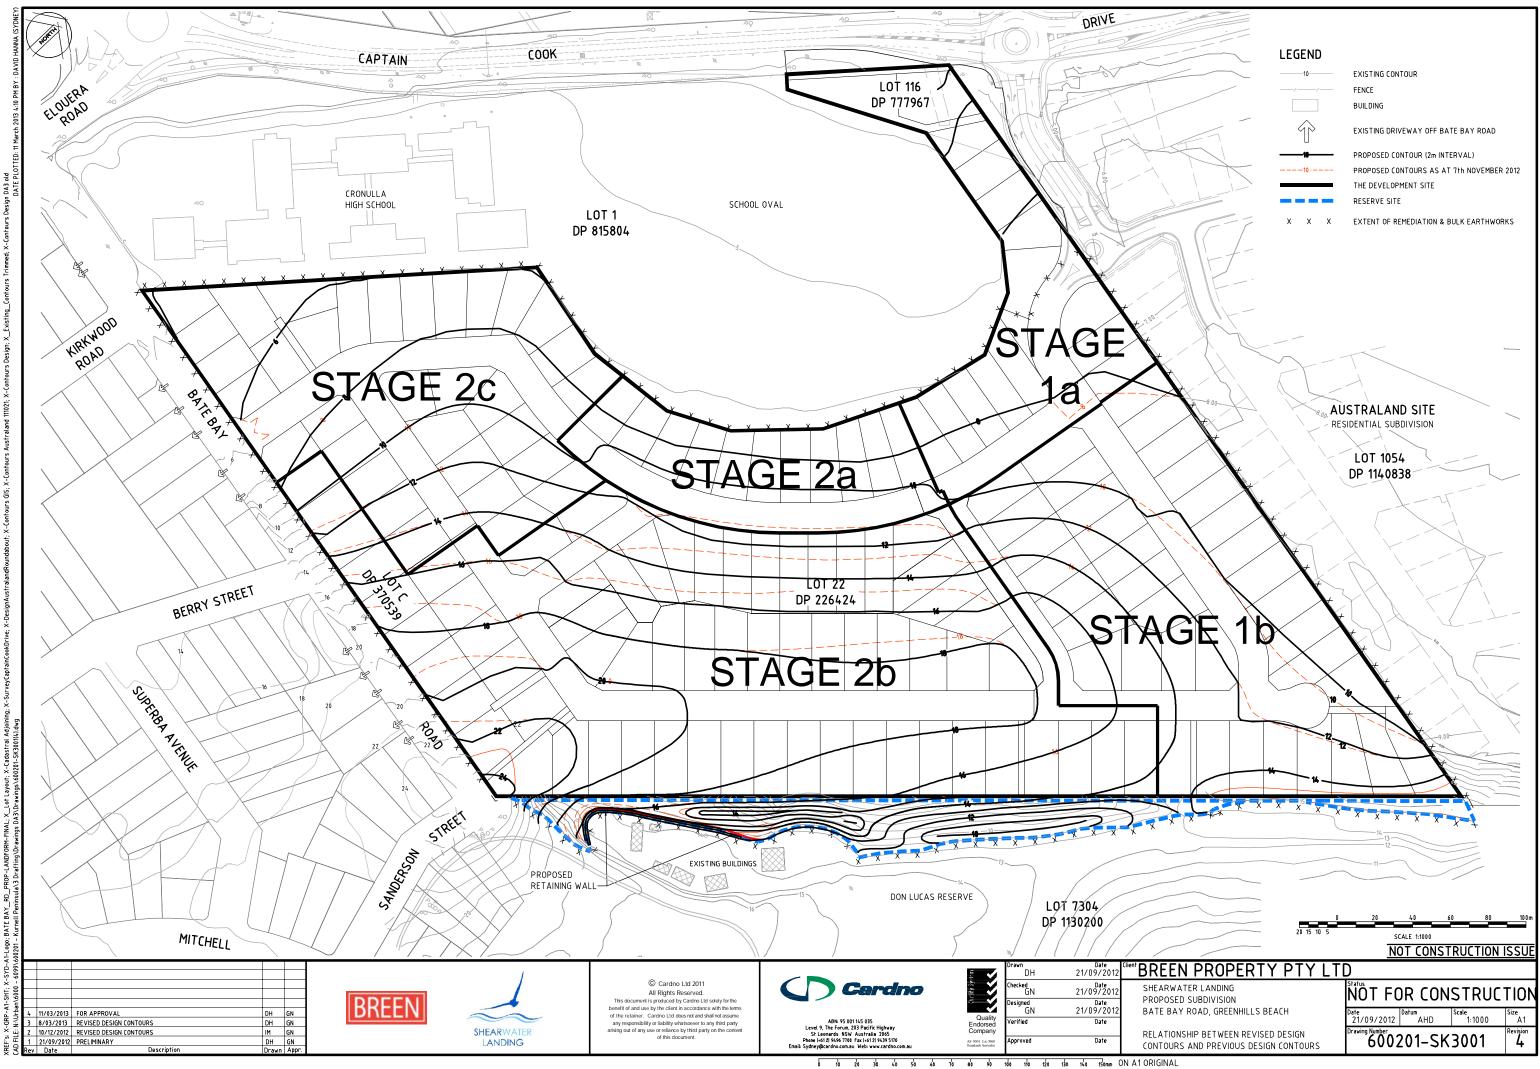

|
| AY FOR SERVICING GPT<br>AND ENTRY                                                                                                               |                                                                                                 |
| <sup>10</sup> BREEN PROPERTY PTY LTI<br>SHEARWATER LANDING<br>PROPOSED SUBDIVISION                                                              | 10 20 30 40 50m<br>SCALE 1:500<br>NOT CONSTRUCTION ISSUE<br>D<br>Status<br>NOT FOR CONSTRUCTION |
| DETAILS OF<br>MAINTENANCE BAYS FOR GPT                                                                                                          | Date Datum Scale Size   1/08/2012 AHD Scale 1:500 A1   Drawing Number 600201-3070 Revision 1    |