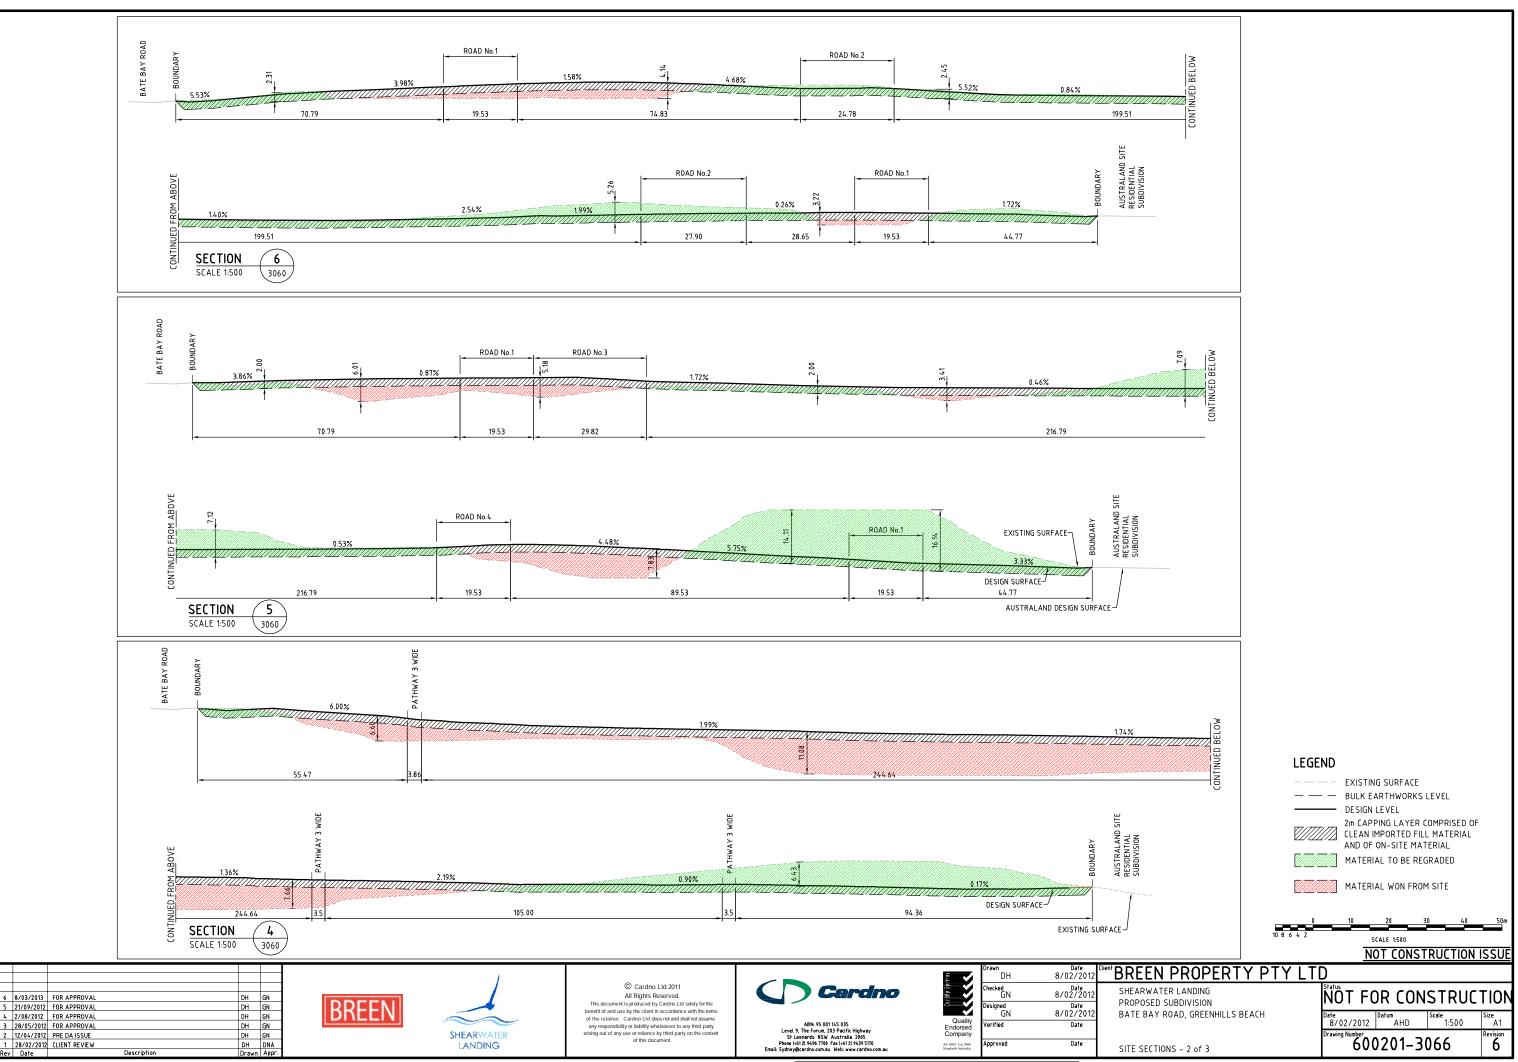

JRPP (Sydney East Region) Business Paper - (21 March 2013) - (2012SYE065)

10 20 30 40 50 60 70 80 90 100 110 120 130 140 150mm ON A1 ORIGINAL

|  | EXISTING SURFACE                                                                                                         |
|--|--------------------------------------------------------------------------------------------------------------------------|
|  | BULK EARTHWORKS LEVEL                                                                                                    |
|  | DESIGN LEVEL                                                                                                             |
|  | 2m CAPPING LAYER COMPRISED OF CLEAN<br>IMPORTED FILL MATERIAL AND OF ON-SITE<br>MATERIAL AND SANDY LOAM (REFER DETAIL A) |
|  | MATERIAL TO BE REGRADED                                                                                                  |
|  | MATERIAL WON FROM SITE                                                                                                   |
|  |                                                                                                                          |