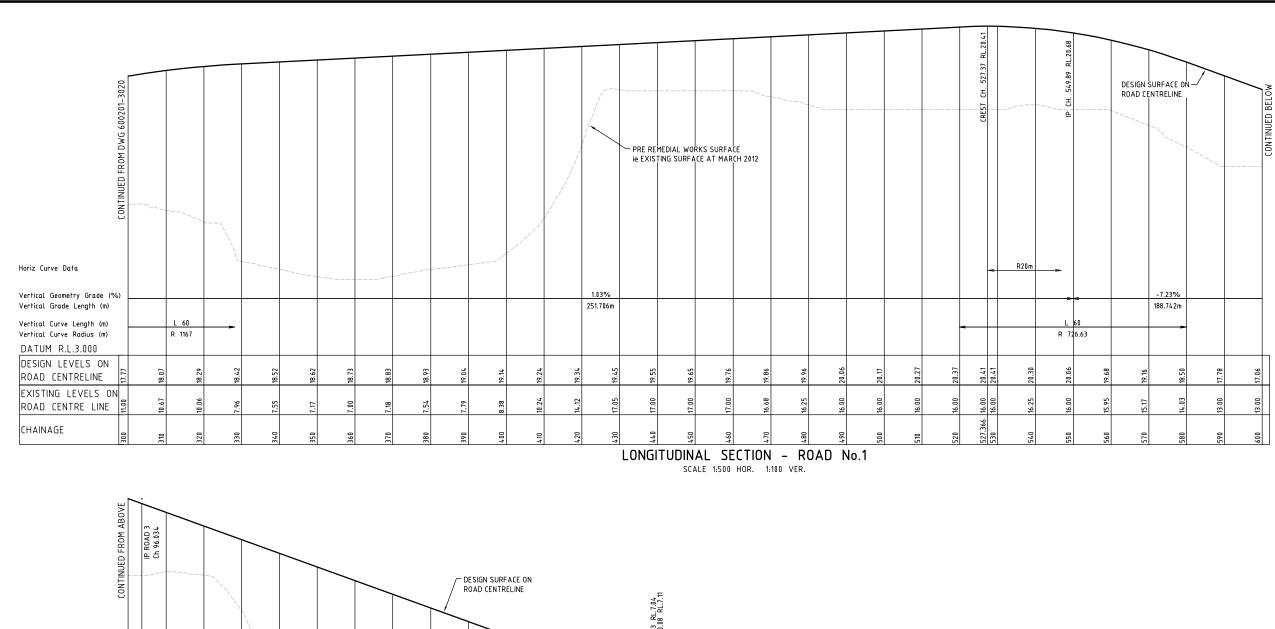

0 10 20 30 40 50 60 70 80 90 100 110 120 130 140 150mm ON A1 ORIGINAL

JRPP (Sydney East Region) Business Paper - (21 March 2013) - (2012SYE065)

a to zo zo zo co co co zo so to to to to tzo tzo tsomm ONA1ORIGINAL

JRPP (Sydney East Region) Business Paper - (21 March 2013) - (2012SYE065)

10 20 30 40 50 60 70 80 90 100 110 120 130 140 150mm ON A1 ORIGINAL

|  | EXISTING SURFACE                                                                                                         |
|--|--------------------------------------------------------------------------------------------------------------------------|
|  | BULK EARTHWORKS LEVEL                                                                                                    |
|  | DESIGN LEVEL                                                                                                             |
|  | 2m CAPPING LAYER COMPRISED OF CLEAN<br>IMPORTED FILL MATERIAL AND OF ON-SITE<br>MATERIAL AND SANDY LOAM (REFER DETAIL A) |
|  | MATERIAL TO BE REGRADED                                                                                                  |
|  | MATERIAL WON FROM SITE                                                                                                   |
|  |                                                                                                                          |