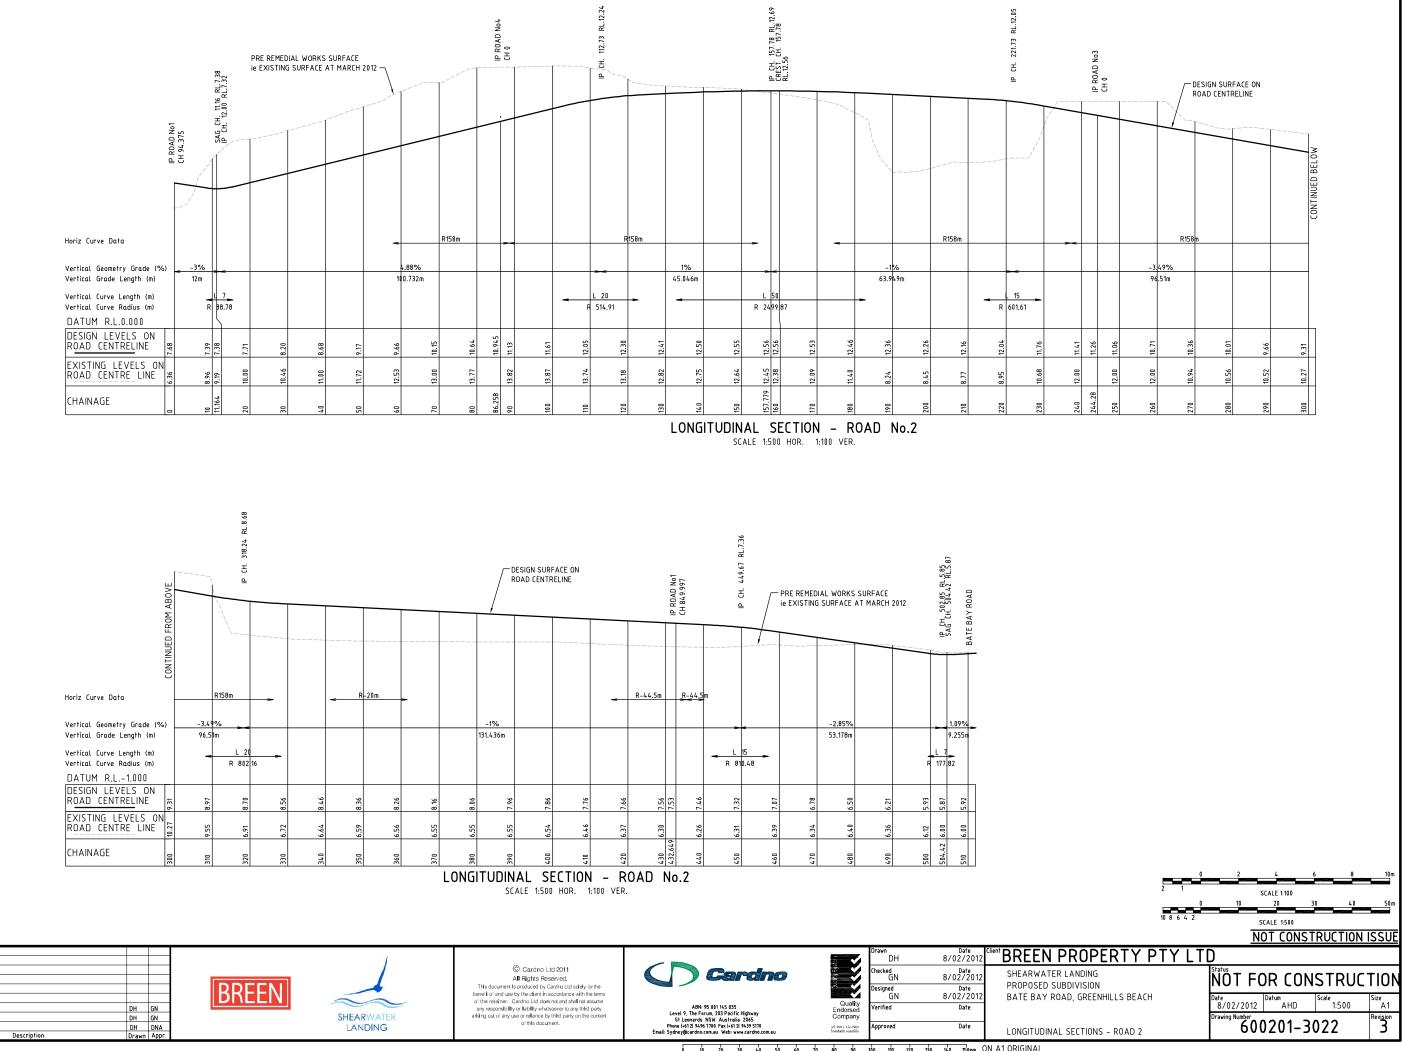

JRPP (Sydney East Region) Business Paper - (21 March 2013) - (2012SYE065)

10 20 30 40 50 60 70 80 90 100 110 120 130 140 150mm ON A1 ORIGINAL

|  | EXISTING SURFACE                                                                                                         |
|--|--------------------------------------------------------------------------------------------------------------------------|
|  | BULK EARTHWORKS LEVEL                                                                                                    |
|  | DESIGN LEVEL                                                                                                             |
|  | 2m CAPPING LAYER COMPRISED OF CLEAN<br>IMPORTED FILL MATERIAL AND OF ON-SITE<br>MATERIAL AND SANDY LOAM (REFER DETAIL A) |
|  | MATERIAL TO BE REGRADED                                                                                                  |
|  | MATERIAL WON FROM SITE                                                                                                   |
|  |                                                                                                                          |