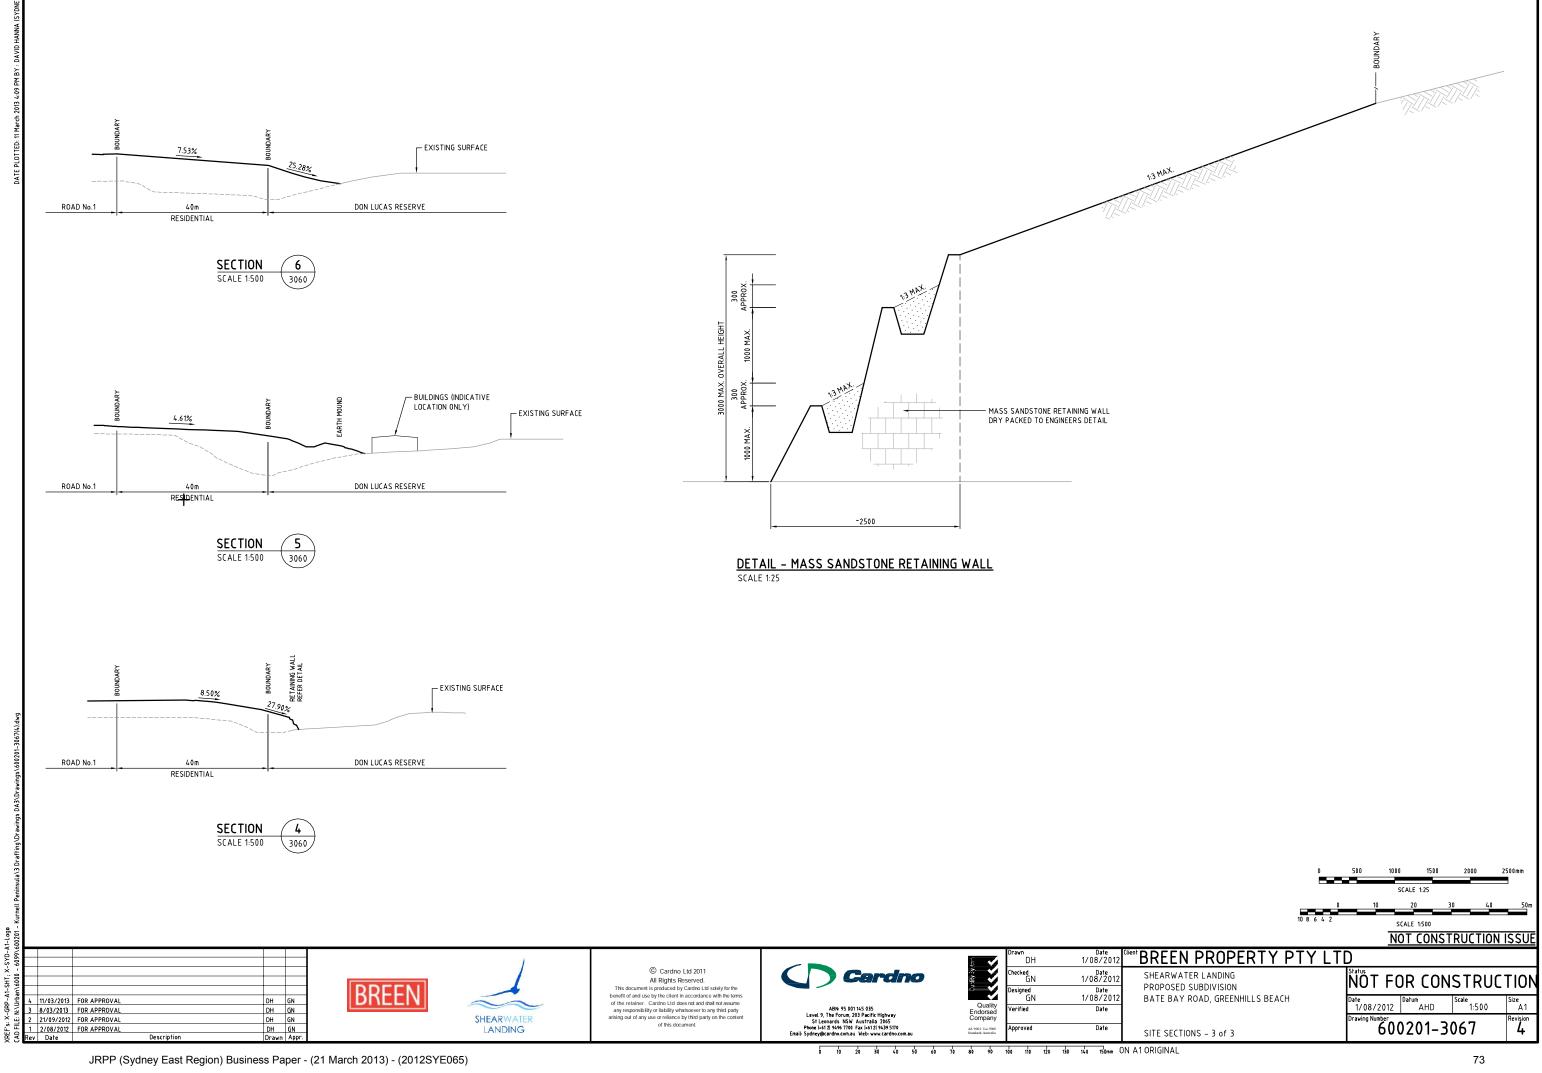

JRPP (Sydney East Region) Business Paper - (21 March 2013) - (2012SYE065)

10 20 30 40 50 60 70 80 90 100 110 120 130 140 150mm ON A1 ORIGINAL

|  | EXISTING SURFACE                                                                                                         |
|--|--------------------------------------------------------------------------------------------------------------------------|
|  | BULK EARTHWORKS LEVEL                                                                                                    |
|  | DESIGN LEVEL                                                                                                             |
|  | 2m CAPPING LAYER COMPRISED OF CLEAN<br>IMPORTED FILL MATERIAL AND OF ON-SITE<br>MATERIAL AND SANDY LOAM (REFER DETAIL A) |
|  | MATERIAL TO BE REGRADED                                                                                                  |
|  | MATERIAL WON FROM SITE                                                                                                   |
|  |                                                                                                                          |