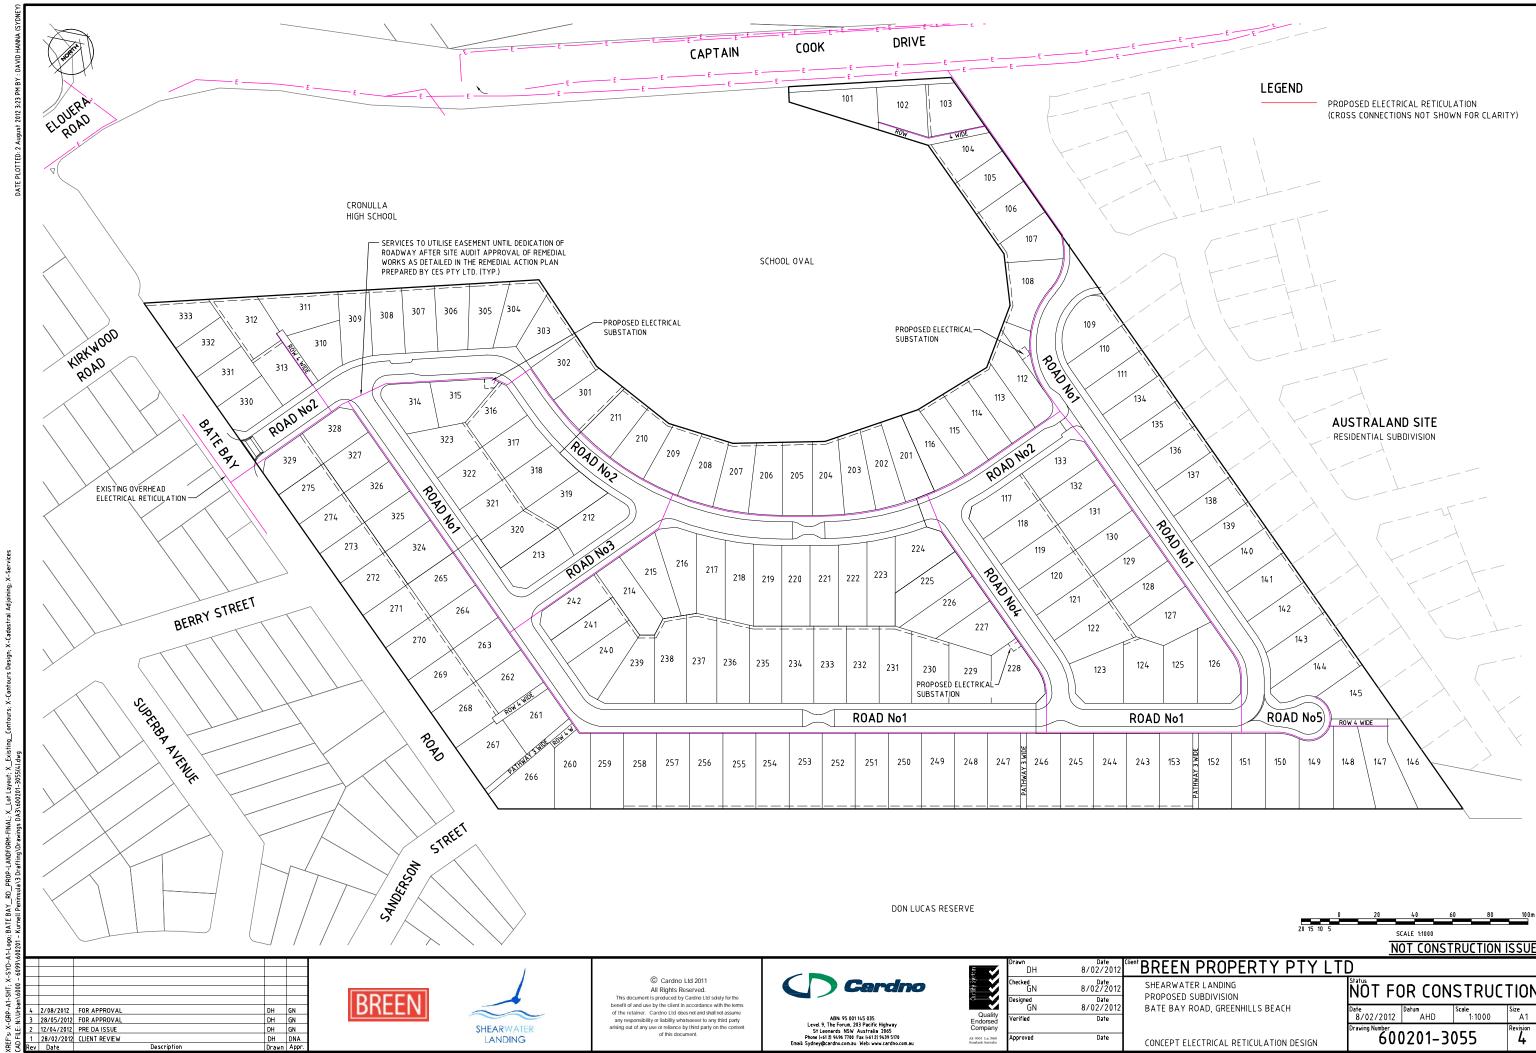

JRPP (Sydney East Region) Business Paper - (21 March 2013) - (2012SYE065)

0 10 20 30 40 50 60 70 80 90 100 110 120 130 140 150mm ON A1 ORIGINAL

K-Longitudinal Sections (urnell Peninsula/3 Dra

. ogo;

N:NU

REI