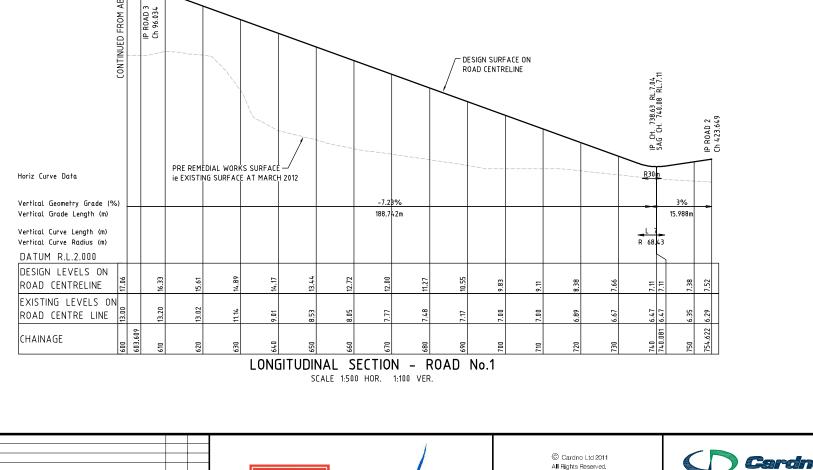

0 10 20 30 40 50 60 70 80 90 100 110 120 130 140 150mm ON A1 ORIGINAL

JRPP (Sydney East Region) Business Paper - (21 March 2013) - (2012SYE065)

a to zo zo zo co co co zo so to to to to tzo tzo tsomm ONA1ORIGINAL

JRPP (Sydney East Region) Business Paper - (21 March 2013) - (2012SYE065)

10 20 30 40 50 60 70 80 90 100 110 120 130 140 150mm ON A1 ORIGINAL

|  | EXISTING SURFACE                                                                                                         |
|--|--------------------------------------------------------------------------------------------------------------------------|
|  | BULK EARTHWORKS LEVEL                                                                                                    |
|  | DESIGN LEVEL                                                                                                             |
|  | 2m CAPPING LAYER COMPRISED OF CLEAN<br>IMPORTED FILL MATERIAL AND OF ON-SITE<br>MATERIAL AND SANDY LOAM (REFER DETAIL A) |
|  | MATERIAL TO BE REGRADED                                                                                                  |
|  | MATERIAL WON FROM SITE                                                                                                   |
|  |                                                                                                                          |