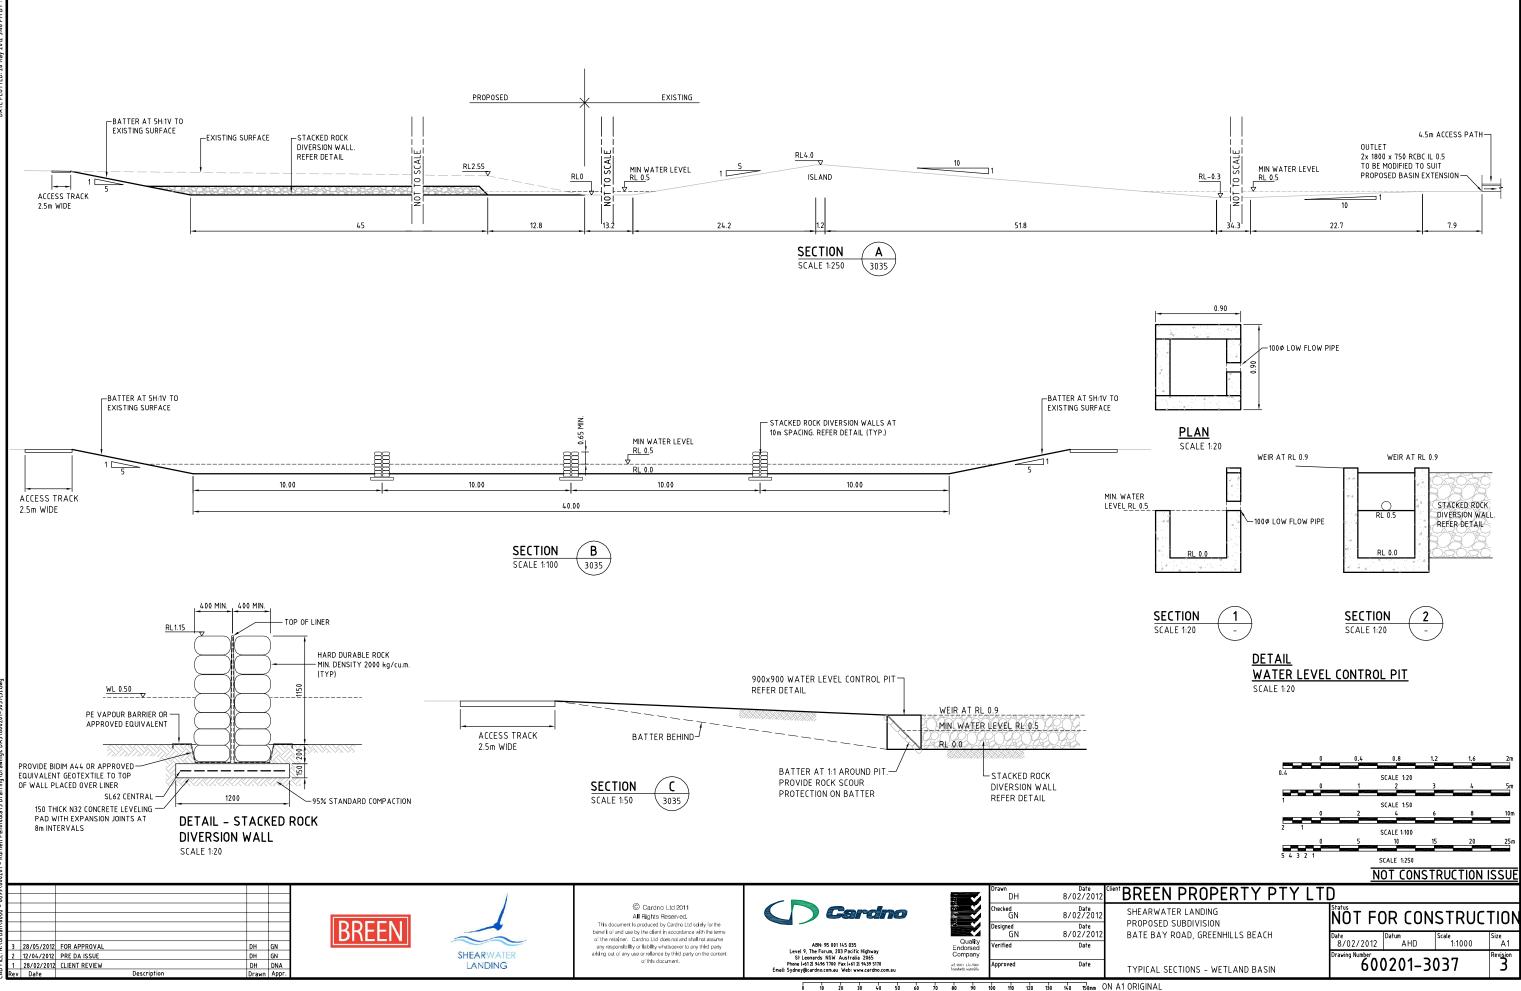

reliance by third party on the content of this document. PROPOSED SUBDIVISION esigned GN Date 8/02/2013 Quality Endorsed Company ABN: 95 001 145 035 Level 9, The Forum, 203 Pacific Highway St Leonards NSW Australia 2065 Phone 1+61 21 9496 7700 Fax 1+61 21 9439 5170 Email: Sydhey@cardno.com.au Web: www.cardno.co erified Date Date AS 9001 Lic 5960 Standards Australia pproved 0 10 20 30 40 50 60 70 80 90 100 110 120 130 140 150mm ON A1 ORIGINAL

Description

DH GN DH GN

DH DNA

BREEN



Longitudinal Sections

. 000

REF

3 28/05/2012 FOR APPROVAL 2 12/04/2012 PRE DA ISSUE

1 28/02/2012 CLIENT REVIEW ev Date



0 10 20 30 40 50 60 70 80 90 100 110 120 130 140 150mm ON A1 ORIGINAL

K-Longitudinal Sections (urnell Peninsula/3 Dra

- ogo;









PL0TTED: 28 May 2012 3:46 PM BY : DAVID HANNA





0 10 20 30 40 50 60 70 80 90 100 110 120 130 140 150mm ON A1 ORIGINAL





JRPP (Sydney East Region) Business Paper - (21 March 2013) - (2012SYE065)

a to zo zo zo co co co zo so to to to to tzo tzo tsomm ONA1ORIGINAL





JRPP (Sydney East Region) Business Paper - (21 March 2013) - (2012SYE065)

10 20 30 40 50 60 70 80 90 100 110 120 130 140 150mm ON A1 ORIGINAL

|  | EXISTING SURFACE                                                                                                         |
|--|--------------------------------------------------------------------------------------------------------------------------|
|  | BULK EARTHWORKS LEVEL                                                                                                    |
|  | DESIGN LEVEL