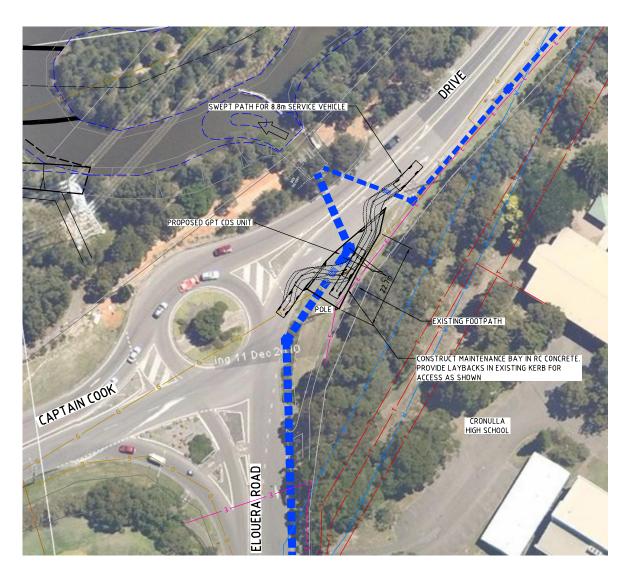

o 10 20 30 40 50 60 70 80 90 100 110 120 130 140 150mm ON A1 ORIGINAL

MAINTENANCE BAY FOR SERVICING GPT NEAR ELOURA ROAD

MAINTENANCE BAY FOR SE

Date 1/08/2012

Date 1/08/2012

Date 1/08/2012 Date

Date

rices

DH GN

|                                                                                                                                                 | USTRALAND                                                                                       |
|-------------------------------------------------------------------------------------------------------------------------------------------------|-------------------------------------------------------------------------------------------------|
|                                                                                                                                                 |                                                                                                 |
| CONSTRUCT MAINTENANCE BAY IN RC CONCRETE.<br>MAKE SMOOTH JUNCTION WITH EDGE OF<br>PAVEMENT IN CAPTAIN COOK DRIVE<br>CRONULL HIGH SCHOOL<br>OVAL | E                                                                                               |
| AY FOR SERVICING GPT<br>AND ENTRY                                                                                                               |                                                                                                 |
| <sup>10</sup> BREEN PROPERTY PTY LTI<br>SHEARWATER LANDING<br>PROPOSED SUBDIVISION                                                              | 10 20 30 40 50m<br>SCALE 1:500<br>NOT CONSTRUCTION ISSUE<br>D<br>Status<br>NOT FOR CONSTRUCTION |
| DETAILS OF<br>MAINTENANCE BAYS FOR GPT                                                                                                          | Date Datum Scale Size   1/08/2012 AHD Scale 1:500 A1   Drawing Number 600201-3070 Revision 1    |