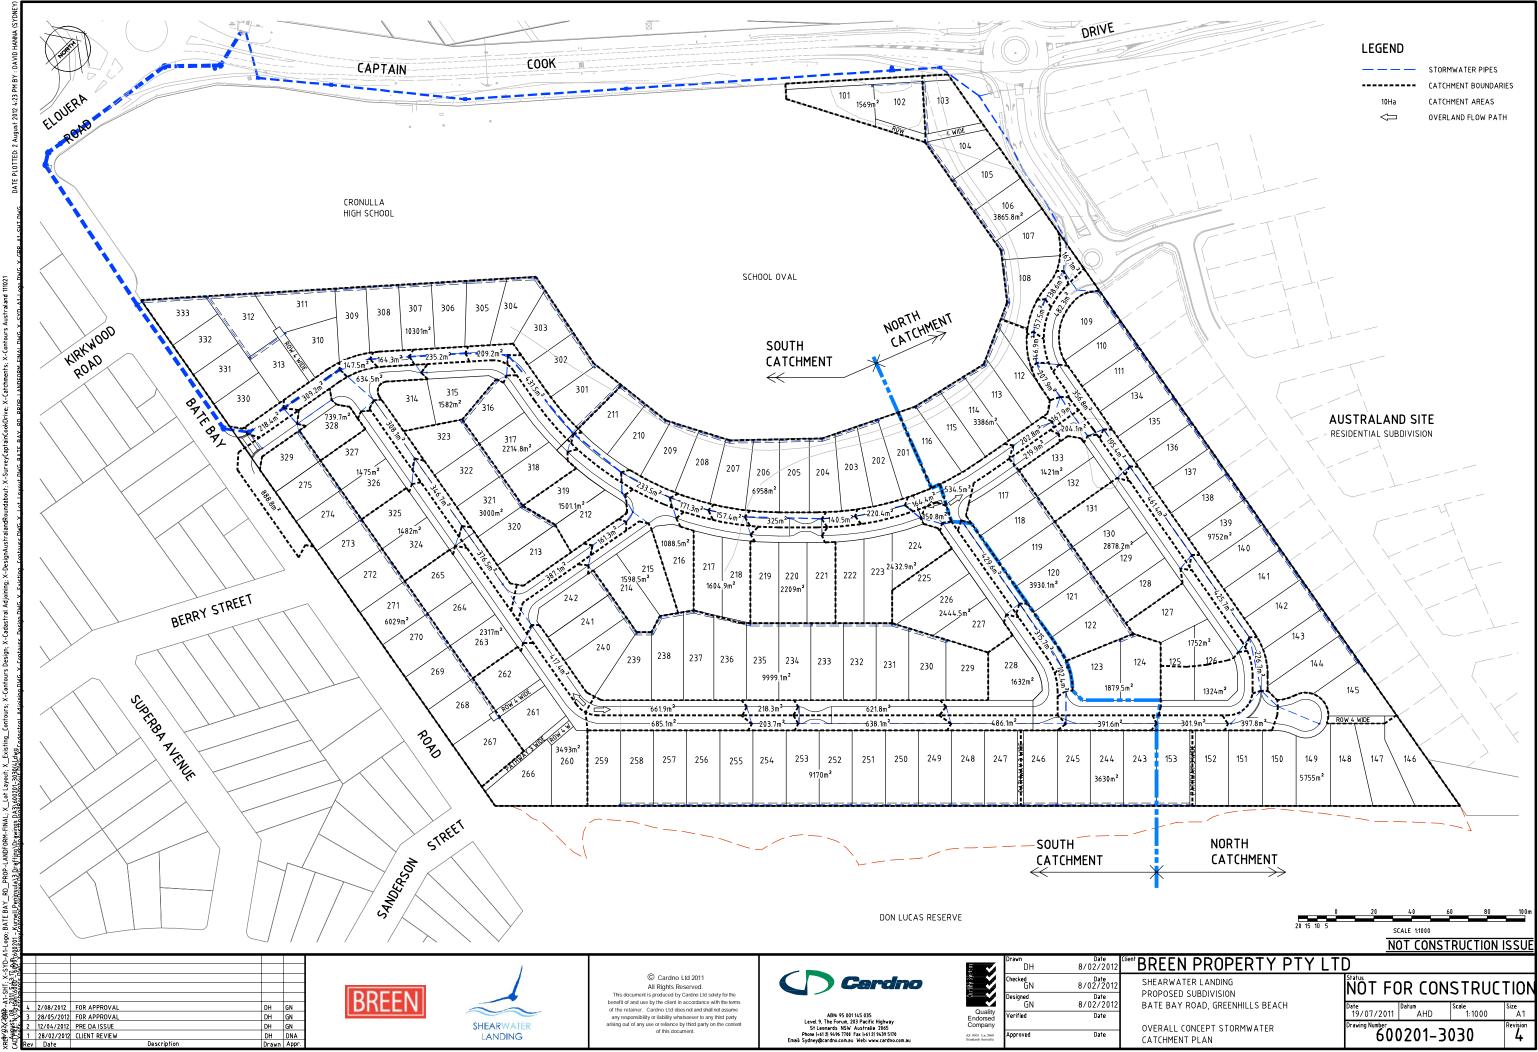

atsower to any third party adding out of any use or reliance by third party on the content of this document. PROPOSED SUBDIVISION esigned GN Date 8/02/2013 Quality Endorsed Company ABN: 95 001 145 035 Level 9, The Forum, 203 Pacific Highway St Leonards NSW Australia 2065 Phone 1+61 21 9496 7700 Fax 1+61 21 9439 5170 Email: Sydhey@cardno.com.au Web: www.cardno.co erified Date Date AS 9001 Lic 5960 Standards Australia pproved 0 10 20 30 40 50 60 70 80 90 100 110 120 130 140 150mm ON A1 ORIGINAL

Description

DH GN DH GN

DH DNA

BREEN



Longitudinal Sections

. 000

REF

3 28/05/2012 FOR APPROVAL 2 12/04/2012 PRE DA ISSUE

1 28/02/2012 CLIENT REVIEW ev Date



0 10 20 30 40 50 60 70 80 90 100 110 120 130 140 150mm ON A1 ORIGINAL

K-Longitudinal Sections (urnell Peninsula/3 Dra

- ogo;









PL0TTED: 28 May 2012 3:46 PM BY : DAVID HANNA





0 10 20 30 40 50 60 70 80 90 100 110 120 130 140 150mm ON A1 ORIGINAL





JRPP (Sydney East Region) Business Paper - (21 March 2013) - (2012SYE065)

a to zo zo zo co co co zo so to to to to tzo tzo tsomm ONA1ORIGINAL





JRPP (Sydney East Region) Business Paper - (21 March 2013) - (2012SYE065)

10 20 30 40 50 60 70 80 90 100 110 120 130 140 150mm ON A1 ORIGINAL

|  | EXISTING SURFACE                                                                                                         |
|--|--------------------------------------------------------------------------------------------------------------------------|
|  | BULK EARTHWORKS LEVEL