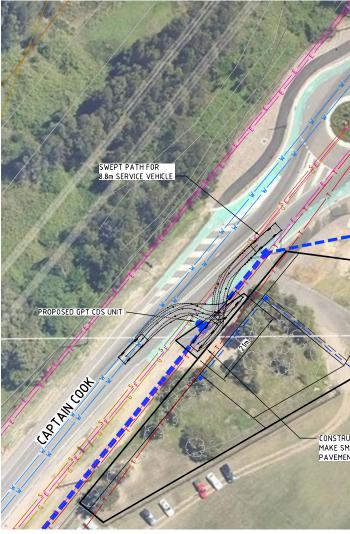

o 10 20 30 40 50 60 70 80 90 100 110 120 130 140 150mm ON A1 ORIGINAL

MAINTENANCE BAY FOR SERVICING GPT NEAR ELOURA ROAD

MAINTENANCE BAY FOR SE

Date 1/08/2012

Date 1/08/2012

Date 1/08/2012 Date

Date

rices

DH GN

|                                                                                                                                                 | USTRALAND                                                                                       |
|-------------------------------------------------------------------------------------------------------------------------------------------------|-------------------------------------------------------------------------------------------------|
|                                                                                                                                                 |                                                                                                 |
| CONSTRUCT MAINTENANCE BAY IN RC CONCRETE.<br>MAKE SMOOTH JUNCTION WITH EDGE OF<br>PAVEMENT IN CAPTAIN COOK DRIVE<br>CRONULL HIGH SCHOOL<br>OVAL | E                                                                                               |
| AY FOR SERVICING GPT<br>AND ENTRY                                                                                                               |                                                                                                 |
| <sup>10</sup> BREEN PROPERTY PTY LTI<br>SHEARWATER LANDING<br>PROPOSED SUBDIVISION                                                              | 10 20 30 40 50m<br>SCALE 1:500<br>NOT CONSTRUCTION ISSUE<br>D<br>Status<br>NOT FOR CONSTRUCTION |
| DETAILS OF<br>MAINTENANCE BAYS FOR GPT                                                                                                          | Date Datum Scale Size   1/08/2012 AHD Scale 1:500 A1   Drawing Number 600201-3070 Revision 1    |