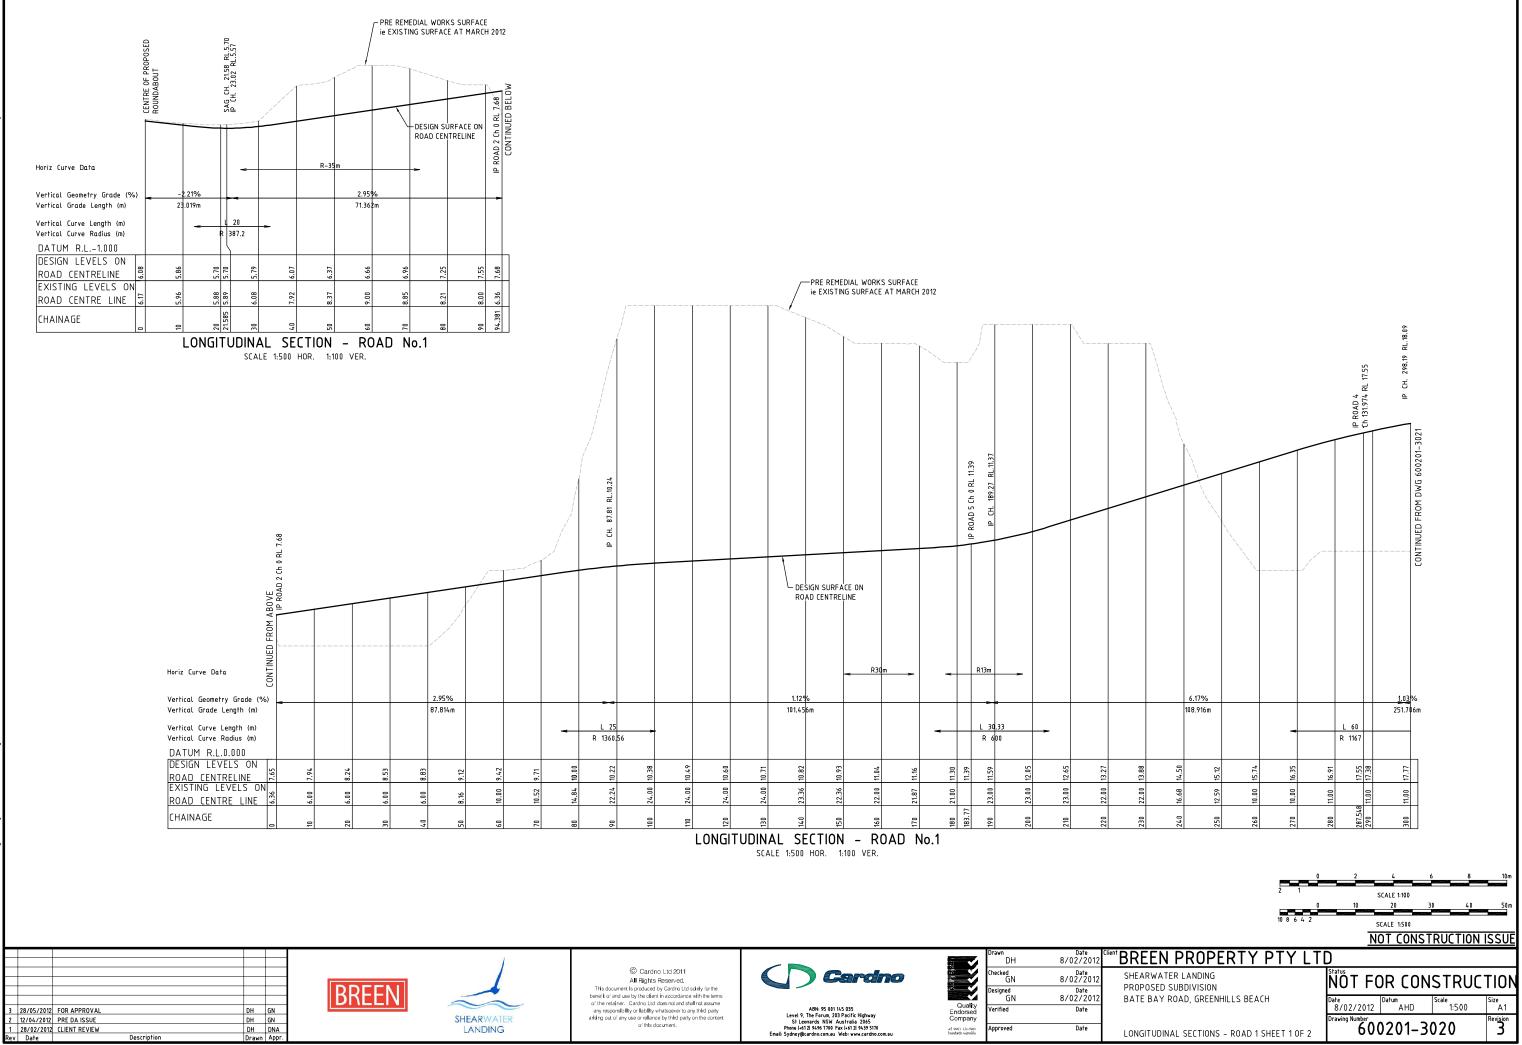

JRPP (Sydney East Region) Business Paper - (21 March 2013) - (2012SYE065)

0 10 20 30 40 50 60 70 80 90 100 110 120 130 140 150mm ON A1 ORIGINAL

K-Longitudinal Sections (urnell Peninsula/3 Dra

. ogo;

N:NU

REI

~~~

SHEARWATER LANDING

Uafe 8/02/2013 DH **X** Cardno cked GN SHEARWATER LANDING Date 8/02/2012 All Hights Heserved, This document is produced by Cartino Lid sidely for the benefit of and use by the client in accordance with the terms of the retainer. Cardno Lid does not and shall not assume any responsibility or liability whatsower to any third party adding out of any use or reliance by third party on the content of this document. PROPOSED SUBDIVISION esigned GN Date 8/02/2013 Quality Endorsed Company ABN: 95 001 145 035 Level 9, The Forum, 203 Pacific Highway St Leonards NSW Australia 2065 Phone 1+61 21 9496 7700 Fax 1+61 21 9439 5170 Email: Sydhey@cardno.com.au Web: www.cardno.co erified Date Date AS 9001 Lic 5960 Standards Australia pproved 0 10 20 30 40 50 60 70 80 90 100 110 120 130 140 150mm ON A1 ORIGINAL

Description

DH GN DH GN

DH DNA

BREEN

Longitudinal Sections

. 000

REF

3 28/05/2012 FOR APPROVAL 2 12/04/2012 PRE DA ISSUE

1 28/02/2012 CLIENT REVIEW ev Date

0 10 20 30 40 50 60 70 80 90 100 110 120 130 140 150mm ON A1 ORIGINAL

K-Longitudinal Sections (urnell Peninsula/3 Dra

- ogo;

PL0TTED: 28 May 2012 3:46 PM BY : DAVID HANNA